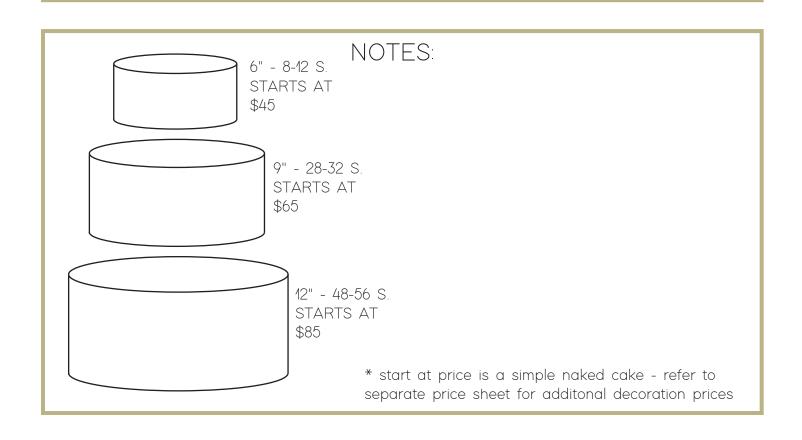

| ADDITONAL DECORATION PRICE SHEET                                                                                                                                                           |
|--------------------------------------------------------------------------------------------------------------------------------------------------------------------------------------------|
| CAKES: (PER TIER 6IN,9IN,12IN) LAYER OF COLORED ICING/FROSTING: \$10,15,20 HAND PIPED DECORATION - \$40 - \$80 CAKE FILLING (JAMS, COOKIES, ETC) - \$10,20,30 FOOD DECORATIONS - \$20 - 40 |
| CUPCAKES: 12 CUPCAKES - \$30 24 CUPCAKES - \$55 DECORATIONS (ROSETTES, FOOD) - \$15 - \$30                                                                                                 |
| GROOMS / PARTY CAKE: PRICING SAME AS WEDDING CAKE HAND PIPING - \$40 - \$80 CAKE FILLING - \$10,20,30 FOOD DECORATIONS - \$20 - \$40                                                       |
| KITCHEN CAKE:<br>\$2.50 PER SLICE (GUEST COUNT) - SAME FLAVOR AS<br>WEDDING CAKE                                                                                                           |
| FLORAL: FLORIST CONTACT INFO:                                                                                                                                                              |
| COST FOR FLOWERS:                                                                                                                                                                          |
| TO ADD TO CAKE IS ADDITONAL \$50*                                                                                                                                                          |